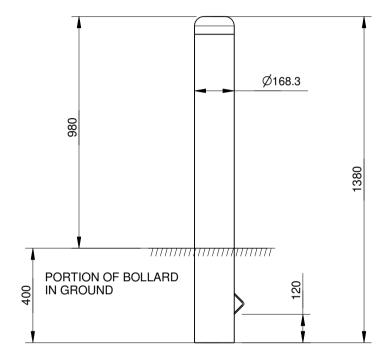

## **SPECIFICATION:**

Material:

304 Stainless Steel

**Dimensions:** 

All in mm unless otherwise stated

Finish:

Polished

**Ground Fixings:** In Ground

Removable attachment avaliable (FFSC008005) refer to FFSB008036 for deatils

Quality

ISO 9001

SAI GLOBAL

CONFIDENTIAL

|     | # | DESCRIPTION         | BY  | DATE   | DRAWN      | DRAWN DATE | CH | HECKED  | CHECKED DATE                      | SCAL | ΕΛ     | A4     |  |
|-----|---|---------------------|-----|--------|------------|------------|----|---------|-----------------------------------|------|--------|--------|--|
| Įz  | 1 | ORIGINAL DRAWING    | SJ  | 3.1.11 | R.CRIGHTON | 6.3.14     |    |         |                                   | N/A  | A      |        |  |
| Iഗ⊢ | 2 | FULL PRODUCT REVIEW | RBC | 6.3.14 |            | -F-        |    | STAINLE | ESS STEEL BOLLARD 150NB - IN GROU |      |        |        |  |
|     | 3 |                     |     |        |            | FUDDUY     |    | SPEC.   |                                   |      |        |        |  |
| 出   | 4 |                     |     |        |            | FURPH      | Y  | _       | FSC008004                         | REV. | SHEET  | $\Box$ |  |
| L   | 5 |                     |     |        | <b>)</b>   |            |    | ı       | 1 30000004                        | 2    | 1 OF 2 |        |  |