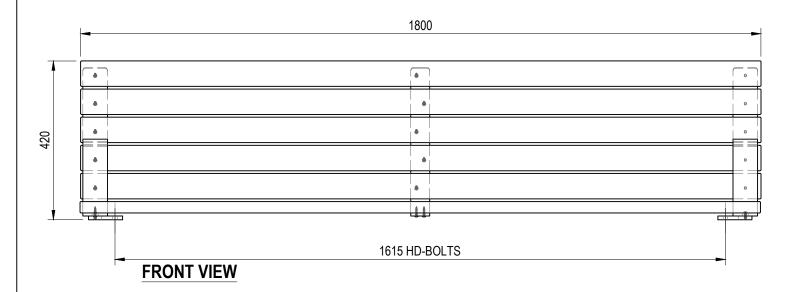

#### **GROUND FIXING OPTIONS**

- Bolt Down (BD): M10 x 75mm Screwbolt Anchor GAL
- In Ground (IG): HD Bolt Kit GAL

| Revision | Revision History |      |          |  |
|----------|------------------|------|----------|--|
| Rev      | Description      | Date | Approved |  |
|          |                  |      |          |  |
|          |                  |      |          |  |
|          |                  |      | Ut       |  |

HD-BOLTS

14 GAPS

67

**END VIEW** 

Furphy Foundry Pty Ltd A.B.N. 24 007 195 913 FAX: (03) 5831 2777
A.B.N. 24 007 195 913 FAX: (03) 5831 2681
21 Drummond Rd, www.furphyfoundry.com.au
Shepparton VIC 3630 sales@furphyfoundry.com.au