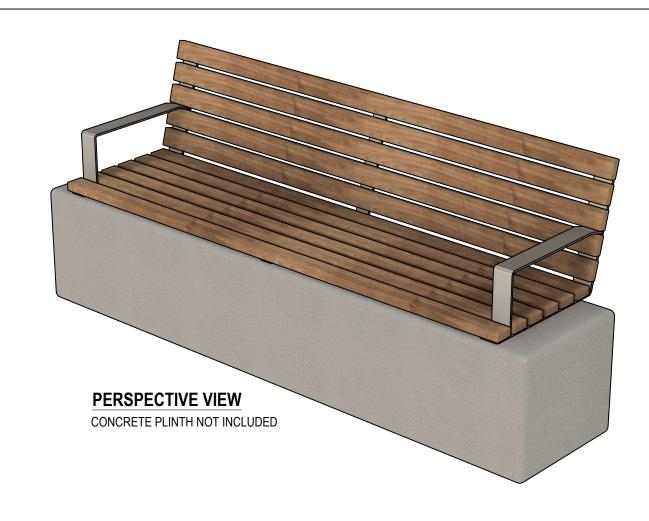

# **ECLIPSE SEAT**

FFSC002015X - Eclipse - Seat - W/Armrests - 1800mm - Plinth Mount

| SPECIFICATIONS SLATS |                 |                |                  |  |  |
|----------------------|-----------------|----------------|------------------|--|--|
| CODE                 | MATERIAL SLATS  | FINISH SLATS   | MATERIAL FIXINGS |  |  |
| FFSC002020           | HARDWOOD TIMBER | STANDARD STAIN | STAINLESS STEEL  |  |  |
| FFSC002020A          | ALUMINIUM       | CLEAR ANODISED | STAINLESS STEEL  |  |  |
| FFSC002020APC        | ALUMINIUM       | POWDER COATED  | STAINLESS STEEL  |  |  |
| FFSC002020ATE        | ALUMINIUM       | TIMBER EFFECT  | STAINLESS STEEL  |  |  |