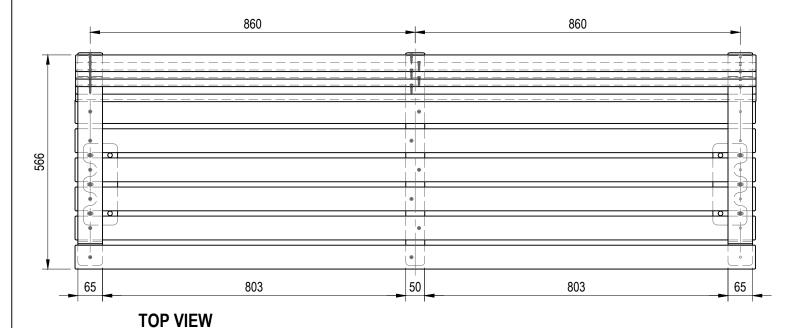

#### **GROUND FIXING OPTIONS**

- Bolt Down (BD): M10 x 75mm Screwbolt Anchor GAL
- In Ground (IG): HD Bolt Kit GAL

| Revision | Revision History |      |          |  |
|----------|------------------|------|----------|--|
| Rev      | Description      | Date | Approved |  |
|          |                  |      |          |  |
|          |                  |      |          |  |
|          |                  |      | Ut       |  |

HD-BOLTS

14 GAPS

67

**END VIEW** 

Furphy Foundry Pty Ltd A.B.N. 24 007 195 913 FAX: (03) 5831 2777
A.B.N. 24 007 195 913 FAX: (03) 5831 2681
21 Drummond Rd, www.furphyfoundry.com.au
Shepparton VIC 3630 sales@furphyfoundry.com.au