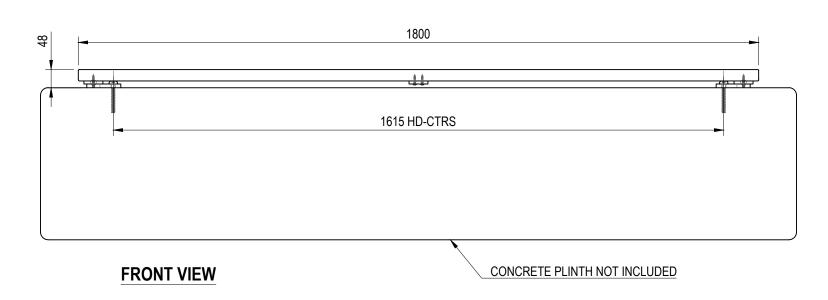

#### **GROUND FIXING OPTIONS**

- Bolt Down (BD): M10 x 75mm Screwbolt Anchor GAL
- In Ground (IG): HD Bolt Kit GAL

| Revision History |             |      |          |  |
|------------------|-------------|------|----------|--|
| Rev              | Description | Date | Approved |  |