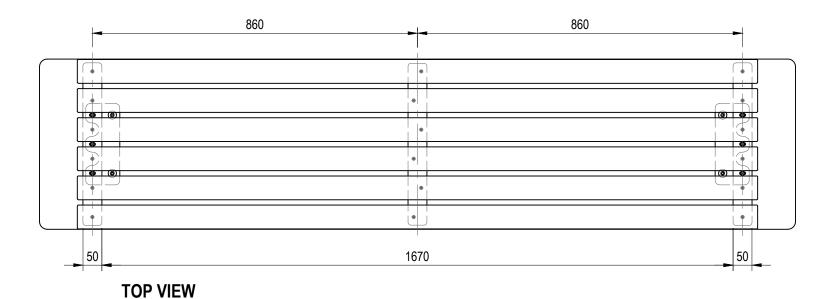

#### **GROUND FIXING OPTIONS**

- Bolt Down (BD): M10 x 75mm Screwbolt Anchor GAL
- In Ground (IG): HD Bolt Kit GAL

| Revision History |             |      |          |  |
|------------------|-------------|------|----------|--|
| Rev              | Description | Date | Approved |  |