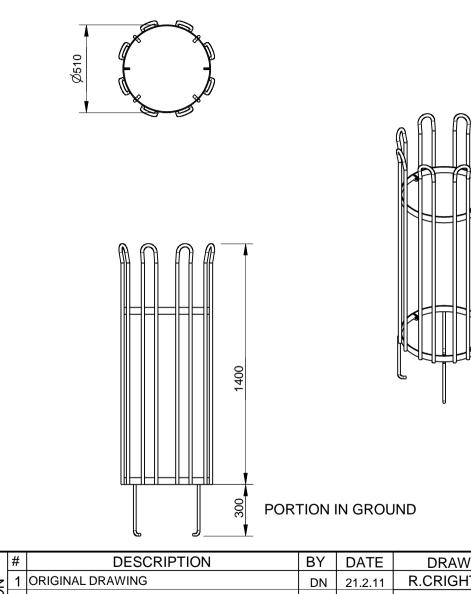

## **SPECIFICATION:**

Material:

Frame & Loops: Mild Steel DuraGal Construction

**Dimensions:** All in mm unless otherwise stated

**Finish:** Powdercoat or 2-pac Epoxy finish

Ground Fixings: In ground

CONFIDENTIAL

| NC    | # | DESCRIPTION            | BY  | DATE     | DRAWN             | DRAWN DATE                  | CHECKED | CHECKED DATE                    | SCALI | A4     |  |
|-------|---|------------------------|-----|----------|-------------------|-----------------------------|---------|---------------------------------|-------|--------|--|
|       | 1 | ORIGINAL DRAWING       | DN  | 21.2.11  | <b>R.CRIGHTON</b> | 17.12.13                    |         |                                 | N/A   | A4     |  |
|       | 2 | FULL PRODUCT REVIEW    | RBC | 17.12.13 |                   |                             | PI      | PIPELINE TREE GUARD - IN GROUND |       |        |  |
| REVIS | 3 | MATERIAL FINISH UPDATE | JM  | 24.02.25 | $\square$         |                             |         | SPEC.                           |       |        |  |
|       | 4 |                        |     |          | $\Psi \Box$       | FURPHY<br>FOUNDRY EST. 1804 | Y       | FFSB007008                      | REV.  | SHEET  |  |
|       | 5 |                        |     |          |                   |                             |         |                                 | 2 1   | 1 OF 2 |  |