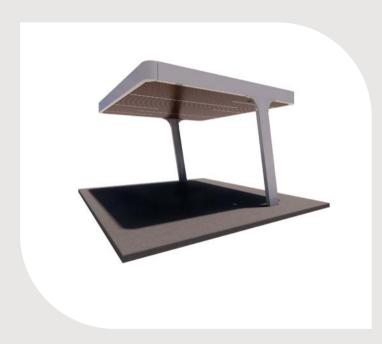

## nuvo shelter

Sleek and innovative, the Nuvo Shelter provides shade, shelter and protection for all large or small community gatherings.

It can complement the Nuvo Picnic Setting, Nuvo Café Setting or the Nuvo Platform Bench for all year-round comfort and enjoyment. A slatted ceiling adds texture and warmth, emphasising the natural elements in any park or open space environment.

- (4m x 4m) Roof: W: 4000mm D: 4000mm H: 2400mm (Ground to underside roof)
- (6m x 4m) Roof: W: 6000mm D: 4000mm H: 2400mm
  (Ground to underside roof)
- Bolt below concrete slab