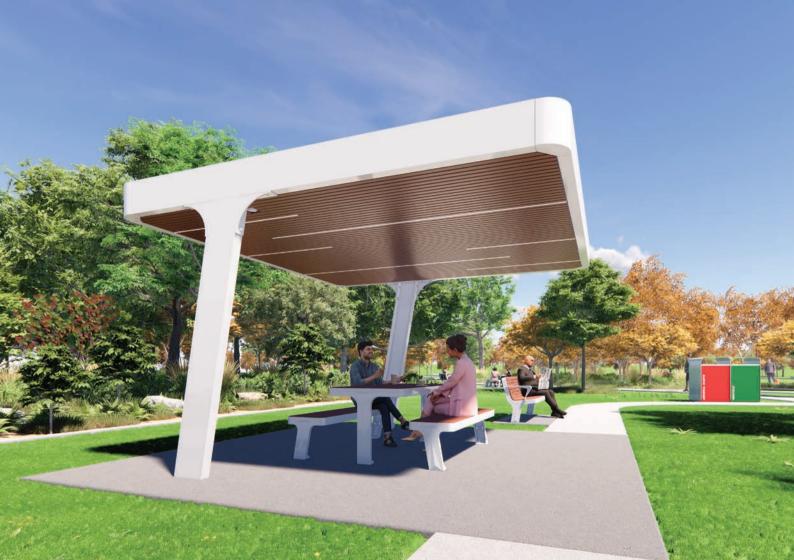

## nuvo shelter

Sleek and innovative, the Nuvo Shelter provides shade, shelter and protection for all large or small community gatherings.

It can complement the Nuvo Picnic Setting, Nuvo Café Setting or the Nuvo Platform Bench for all year-round comfort and enjoyment. A slatted ceiling adds texture and warmth, emphasising the natural elements in any park or open space environment.

- (4m x 4m) Roof: W: 4000mm D: 4000mm H: 2400mm (Ground to underside roof)
- (6m x 4m) Roof: W: 6000mm D: 4000mm H: 2400mm
  (Ground to underside roof)
- Bolt below concrete slab