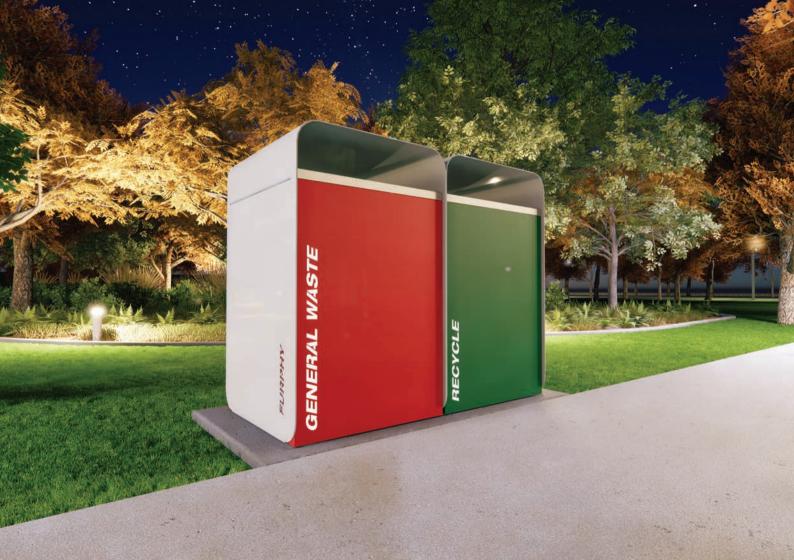

### **nuvo** bin enclosures

## The Nuvo Bin Enclosures are designed to make waste disposal efficient and more hygienic.

Featuring a sleek design with a curved top to prevent waste dumping and allowing for water run-off, the enclosure's bold colours and photoluminescent light at night make it easily locatable at all times of the day.

### MATERIALS | FEATURES

- L: 715mm W: 687mm H: 1240mm (1201)
- L: 865mm W: 837mm H: 1367mm (2401)
- Bolt-down attachment
- 120 or 2401 capacity
- Delivered fully assembled
- Aluminium frame

furphyfoundry.com.au