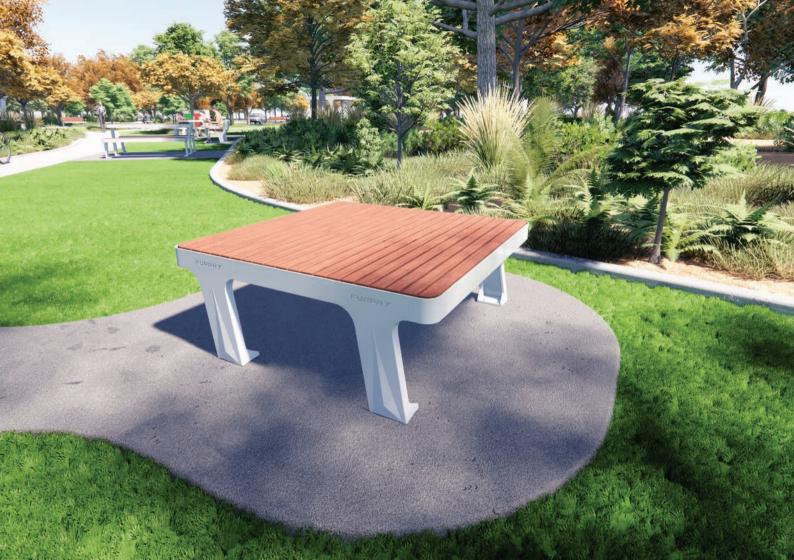

## nuvo platform bench

The Nuvo Platform Bench is suitable for social or communal gatherings in any modern urban area or park environment.

Offering ample seating space, it can be positioned under the Nuvo Shelter for year-round comfort and relaxation. Featuring a Recycled Cast Aluminium Frame<sup>1</sup> available in various colours with different slat options, including Hardwood Timber, Aluminium or HDPE.

- L: 1200mm W: 1200mm H: 450mm
- Bolt down legs
- Delivered fully or semi assembled
- Recycled Cast Aluminium Frame<sup>1</sup>
- Powder