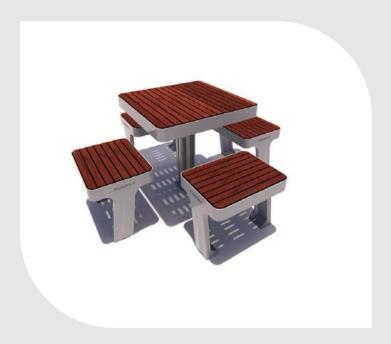

## nuvo cafe setting

The Nuvo Café Setting is perfect for any modern urban area or park setting where intimate and private gatherings are encouraged.

Featuring a contemporary flexible design with a smaller table and bench seats, choose from two seats or more to suit your environment. It can be positioned under the Nuvo Shelter for year-round comfort and relaxation.

### MATERIALS | FEATURES

- Table L: 828mm W: 828mm H: 760mm
- Bench L: 600mm W: 450mm H: 450mm
- Bolt down legs
- \_ [

furphyfoundry.com.au