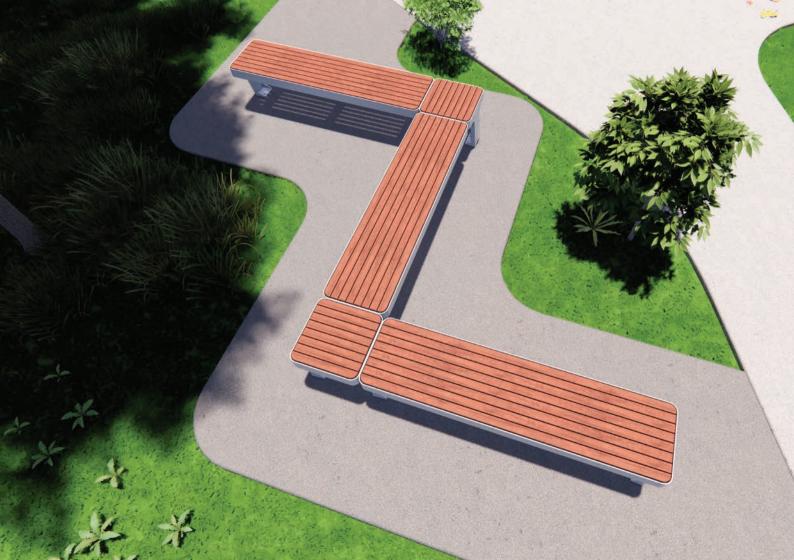

## nuvo bench

The Nuvo Bench is versatile in any modern urban area or park environment due to its flexible and modular design.

It can be utilised in the Nuvo Picnic Setting for social gatherings or integrated within a group installation.

- L: 1800mm W: 450mm H: 450mm
- 450mmx 450mm connecting bench (optional)
- Bolt down legs
- Delivered fully or semi assembled
- Recycled cast aluminium frame<sup>1</sup>
- Powder Coat