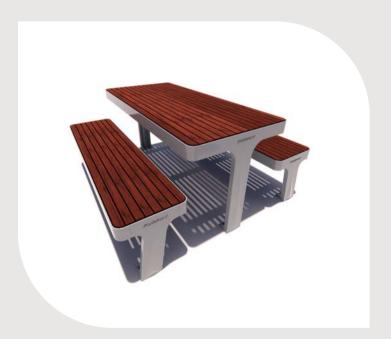

## nuvo picnic setting

The Nuvo Picnic Setting is suitable for any environment where social gatherings are the norm, offering comfort, durability and relaxation.

Featuring a sleek and contemporary table with matching bench seats, ample seating is provided for larger social gatherings. It can be positioned under the Nuvo Shelter for year-round comfort and relaxation.

- Table L: 1800mm W: 828mm H: 760mm
- Bench L: 1800mm W: 450mm H: 450mm
- Bolt down legs
- Delivered fully or semi assembled