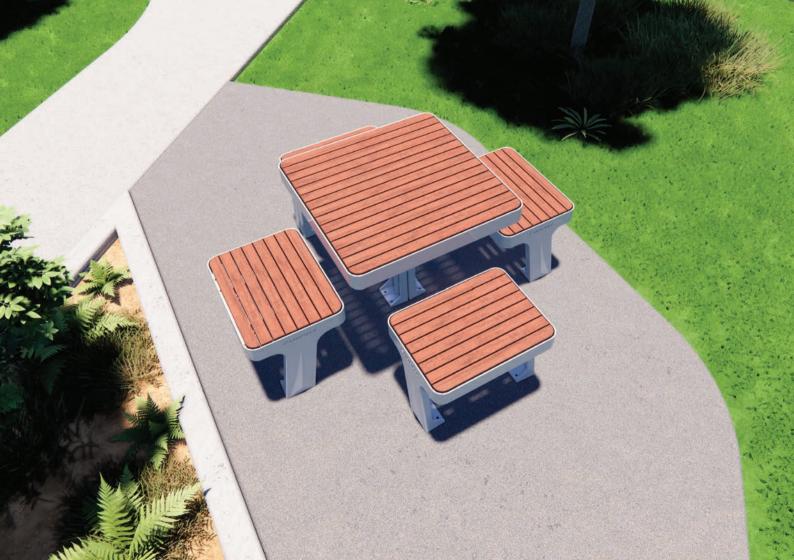

## nuvo cafe setting

The Nuvo Café Setting is perfect for any modern urban area or park setting where intimate and private gatherings are encouraged.

Featuring a contemporary flexible design with a smaller table and bench seats, choose from two seats or more to suit your environment. It can be positioned under the Nuvo Shelter for year-round comfort and relaxation.

### MATERIALS | FEATURES

- Table L: 828mm W: 828mm H: 760mm
- Bench L: 600mm W: 450mm H: 450mm
- Bolt down legs
- \_ [

furphyfoundry.com.au