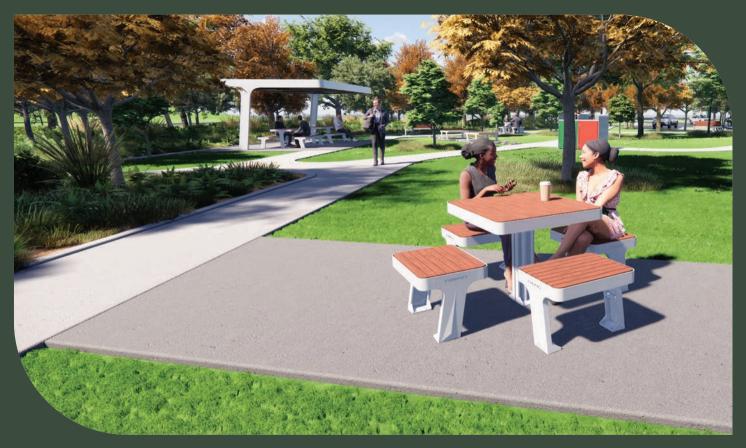

## nuvo cafe setting

The Nuvo Café Setting is perfect for any modern urban area or park setting where intimate and private gatherings are encouraged.

Featuring a contemporary flexible design with a smaller table and bench seats, choose from two seats or more to suit your environment. It can be positioned under the Nuvo Shelter for year-round comfort and relaxation.

### MATERIALS | FEATURES

- Table L: 828mm W: 828mm H: 760mm
- Bench L: 600mm W: 450mm H: 450mm
- Bolt down legs
- \_ [

furphyfoundry.com.au