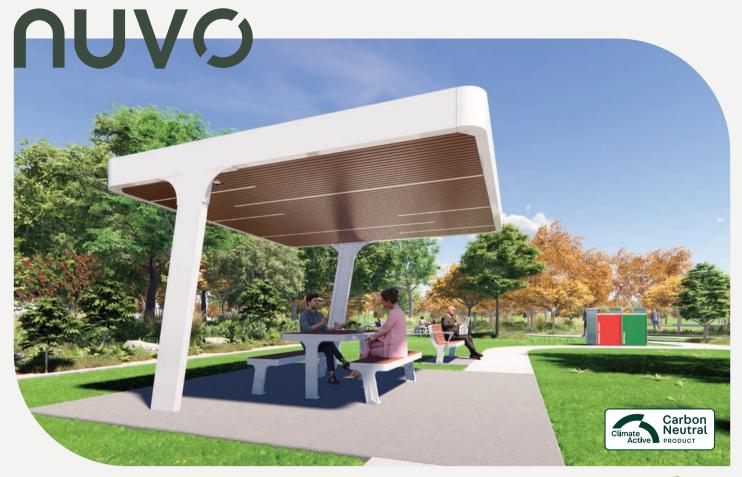

## nuvo shelter

Sleek and innovative, the Nuvo Shelter provides shade, shelter and protection for all large or small community gatherings.

It can complement the Nuvo Picnic Setting, Nuvo Café Setting or the Nuvo Platform Bench for all year-round comfort and enjoyment. A slatted ceiling adds texture and warmth, emphasising the natural elements in any park or open space environment.

- (4m x 4m) Roof: W: 4000mm D: 4000mm H: 2400mm (Ground to underside roof)
- (6m x 4m) Roof: W: 6000mm D: 4000mm H: 2400mm
  (Ground to underside roof)
- Bolt below concrete slab