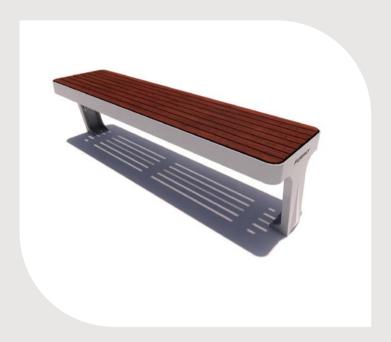

## nuvo bench

The Nuvo Bench is versatile in any modern urban area or park environment due to its flexible and modular design.

It can be utilised in the Nuvo Picnic Setting for social gatherings or integrated within a group installation.

- L: 1800mm W: 450mm H: 450mm
- 450mmx 450mm connecting bench (optional)
- Bolt down legs
- Delivered fully or semi assembled
- Recycled cast aluminium frame<sup>1</sup>
- Powder Coat