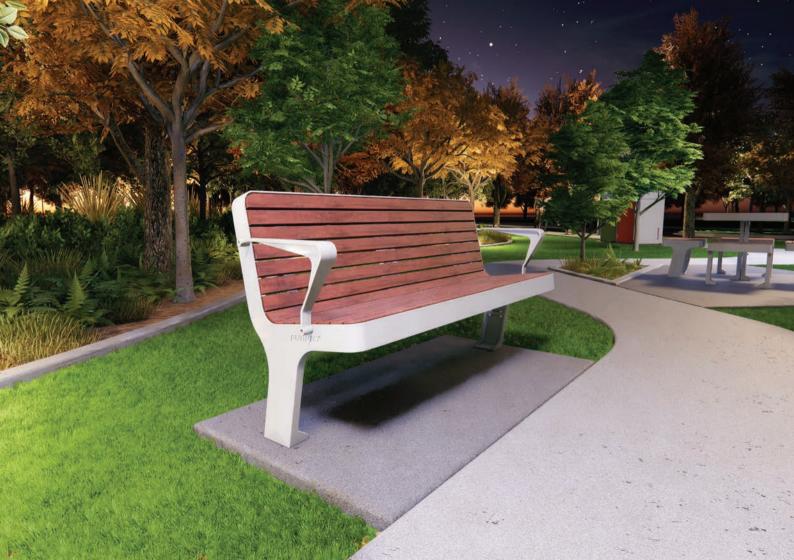

## The Nuvo Seat provides comfort and relaxation with its sleek, minimalist and durable design.

Suitable for any modern urban area or park environment, it features a Recycled Cast Aluminium Frame<sup>1</sup> available in various colours with different slat options, including Hardwood Timber, Aluminium or HDPE.

- L: 1800mm W: 649mm H: 824mm
- Bolt down legs
- De