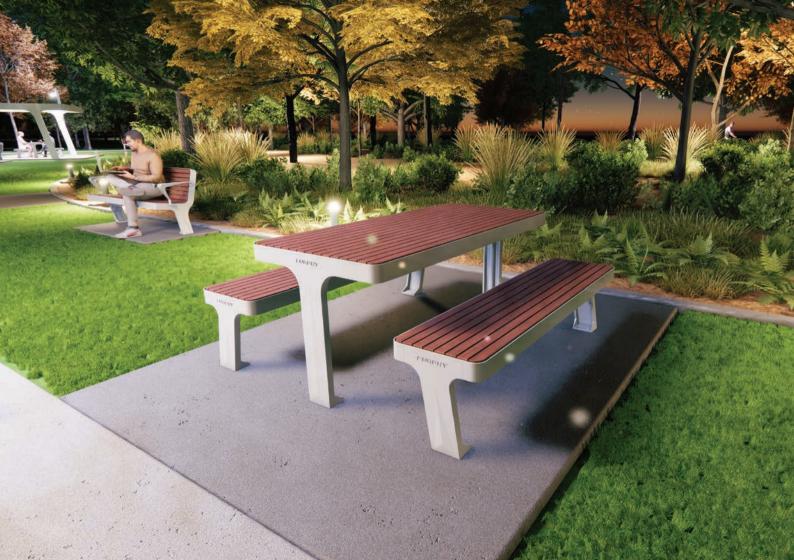

## nuvo picnic setting

The Nuvo Picnic Setting is suitable for any environment where social gatherings are the norm, offering comfort, durability and relaxation.

Featuring a sleek and contemporary table with matching bench seats, ample seating is provided for larger social gatherings. It can be positioned under the Nuvo Shelter for year-round comfort and relaxation.

- Table L: 1800mm W: 828mm H: 760mm
- Bench L: 1800mm W: 450mm H: 450mm
- Bolt down legs
- Delivered fully or semi assembled