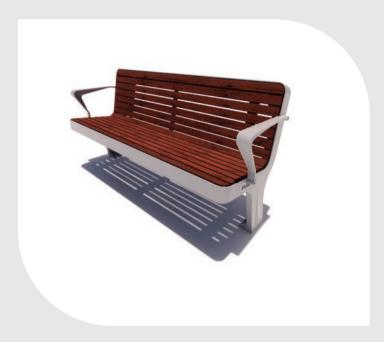

## The Nuvo Seat provides comfort and relaxation with its sleek, minimalist and durable design.

Suitable for any modern urban area or park environment, it features a Recycled Cast Aluminium Frame<sup>1</sup> available in various colours with different slat options, including Hardwood Timber, Aluminium or HDPE.

- L: 1800mm W: 649mm H: 824mm
- Bolt down legs
- De